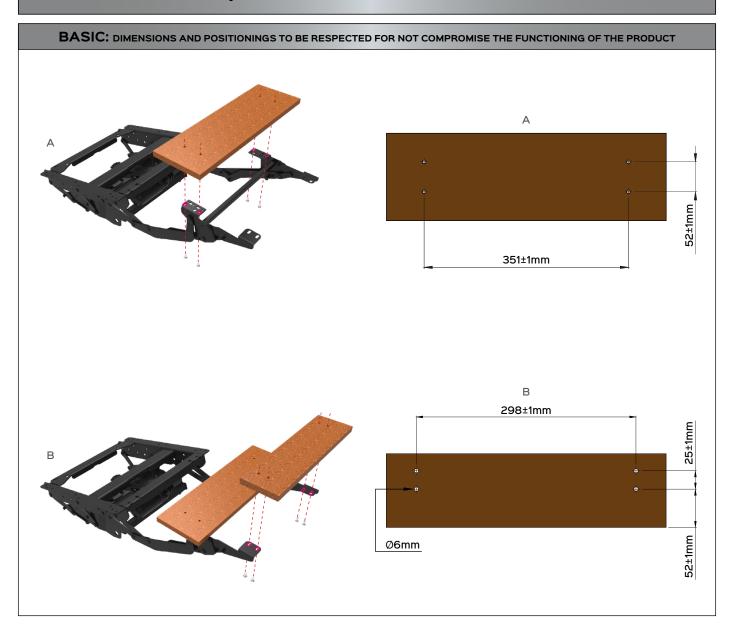

ed connector Cod. MOPSCO2062 OPTIONAL - DIFFERENT MODELS AVAILABLE              |                                                              |
|                          | Batteriacod. MOPS07533                                                                |                                                              |
|                          | OPTIONAL - DIFFERENT MODELS AVAILABLE                                                 |                                                              |
| DRIVER<br>Cod. PR08483   | Polarity inversion connector Code MOECCO08097<br>(NO ENCODER - for backrest actuator) |                                                              |



## REVOLVING LIFT M3 ZERO GRAVITY











#### Possibility of customization of the electrical kit as needed



### REVOLVING POWER M2















## REVOLVING POWER M3 ZERO GRAVITY

Sitting 20kg+/- 2kg







Cycles:30.000

2YEARS Actuator

Warranty

150kg

330lbs

Maximum lifting capacity