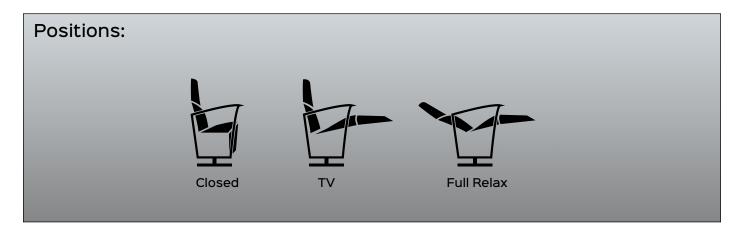

PTIONAL - DIFFERENT MODELS AVAILABLE              |                                                              |
|                          | Batteriacod. MOPS07533                                                                |                                                              |
|                          | OPTIONAL - DIFFERENT MODELS AVAILABLE                                                 |                                                              |
| DRIVER<br>Cod. PR08483   | Polarity inversion connector Code MOECCO08097<br>(NO ENCODER - for backrest actuator) |                                                              |



## REVOLVING LIFT M3 ZERO GRAVITY











#### Possibility of customization of the electrical kit as needed



### REVOLVING POWER M2















## REVOLVING POWER M3 ZERO GRAVITY

Sitting 20kg+/- 2kg







Cycles:30.000

2YEARS Actuator

Warranty

150kg

330lbs

Maximum lifting capacity