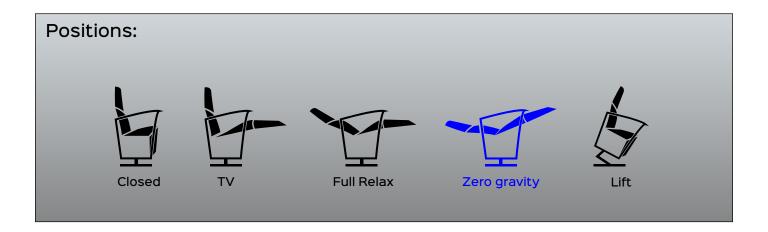

|
|                          | Embedded connector Cod. MOPSCO2062 OPTIONAL - DIFFERENT MODELS AVAILABLE              |                                                              |
|                          | Batteriacod. MOPS07533                                                                |                                                              |
|                          | OPTIONAL - DIFFERENT MODELS AVAILABLE                                                 |                                                              |
| DRIVER<br>Cod. PR08483   | Polarity inversion connector Code MOECCO08097<br>(NO ENCODER - for backrest actuator) |                                                              |



## REVOLVING LIFT M3 ZERO GRAVITY











#### Possibility of customization of the electrical kit as needed



### REVOLVING POWER M2















## REVOLVING POWER M3 ZERO GRAVITY

Sitting 20kg+/- 2kg







Cycles:30.000

2YEARS Actuator

Warranty

150kg

330lbs

Maximum lifting capacity