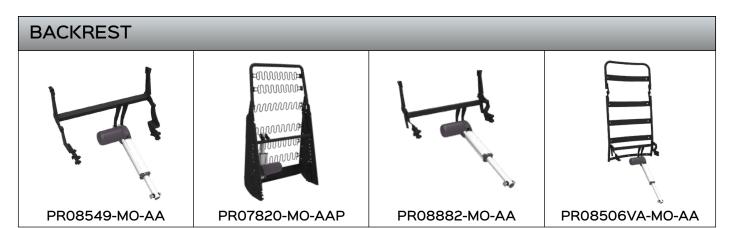

IONAL - DIFFERENT MODELS AVAILABLE              |                                                              |
|                          | Batteriacod. MOPS07533                                                                |                                                              |
|                          | OPTIONAL - DIFFERENT MODELS AVAILABLE                                                 |                                                              |
| DRIVER<br>Cod. PR08483   | Polarity inversion connector Code MOECCO08097<br>(NO ENCODER - for backrest actuator) |                                                              |



## REVOLVING LIFT M3 ZERO GRAVITY











#### Possibility of customization of the electrical kit as needed



### REVOLVING POWER M2















## REVOLVING POWER M3 ZERO GRAVITY

Sitting 20kg+/- 2kg







Cycles:30.000

2YEARS Actuator

Warranty

150kg

330lbs

Maximum lifting capacity