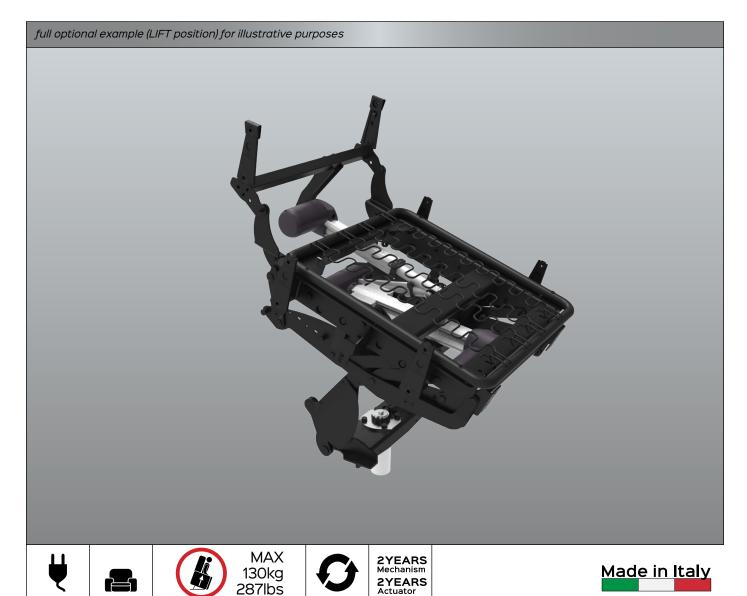

# REVOLVING LIFT M3 ZERO GRAVITY

Garanzia

Cycles:30.000

Maximum lifting capacity

Motorized

Armchair

| RECOMMENDED ELECTRIC KIT |                                                                                       |                                                              |
|--------------------------|---------------------------------------------------------------------------------------|--------------------------------------------------------------|
| REMOTE CONTROL           | OTHER ELECTRIC COMPONENTS                                                             |                                                              |
|                          | Power Supply<br>Cod. MOPS5341                                                         | Possibility of customization of the electrical kit as needed |
|                          | Plug - EU Cod. MOPSC05343 configurable according to the type requested (EU, UK, USA)  |                                                              |
|                          | DC extension cable with front stop (4m)<br>Cod. MOPS2743                              |                                                              |
|                          | Embedded connector Cod. MOPSCO2062 OPTIONAL - DIFFERENT MODELS AVAILABLE              |                                                              |
|                          | Batteriacod. MOPS07533                                                                |                                                              |
|                          | OPTIONAL - DIFFERENT MODELS AVAILABLE                                                 |                                                              |
| DRIVER<br>Cod. PR08483   | Polarity inversion connector Code MOECCO08097<br>(NO ENCODER - for backrest actuator) |                                                              |

## REVOLVING LIFT M3 ZERO GRAVITY