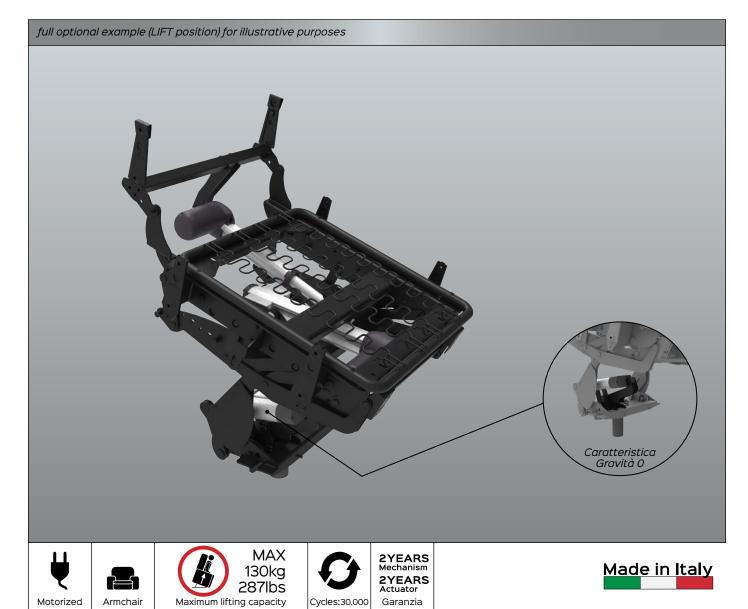

|
|                          | Embedded connector Cod. MOPSCO2062 OPTIONAL - DIFFERENT MODELS AVAILABLE              |                                                              |
|                          | Batteriacod. MOPS07533                                                                |                                                              |
|                          | OPTIONAL - DIFFERENT MODELS AVAILABLE                                                 |                                                              |
| DRIVER<br>Cod. PR08483   | Polarity inversion connector Code MOECCO08097<br>(NO ENCODER - for backrest actuator) |                                                              |



## REVOLVING LIFT M3 ZERO GRAVITY











#### Possibility of customization of the electrical kit as needed



### REVOLVING POWER M2















## REVOLVING POWER M3 ZERO GRAVITY

Sitting 20kg+/- 2kg







Cycles:30.000

2YEARS Actuator

Warranty

150kg

330lbs

Maximum lifting capacity