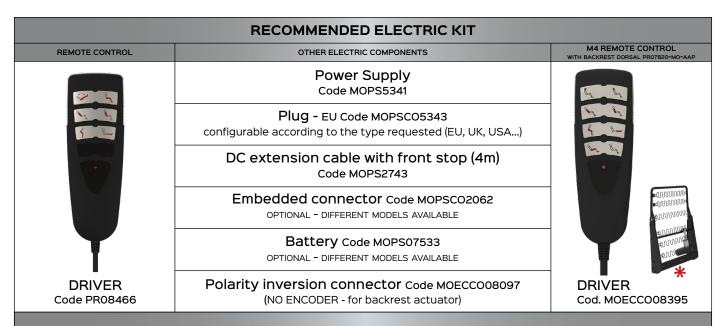

# REVOLVING LIFT M3 ZERO GRAVITY

Garanzia

Cycles:30.000

Maximum lifting capacity

Motorized

Armchair

| RECOMMENDED ELECTRIC KIT |                                                                                       |                                                              |
|--------------------------|---------------------------------------------------------------------------------------|--------------------------------------------------------------|
| REMOTE CONTROL           | OTHER ELECTRIC COMPONENTS                                                             |                                                              |
|                          | Power Supply<br>Cod. MOPS5341                                                         | Possibility of customization of the electrical kit as needed |
|                          | Plug - EU Cod. MOPSC05343 configurable according to the type requested (EU, UK, USA)  |                                                              |
|                          | DC extension cable with front stop (4m)<br>Cod. MOPS2743                              |                                                              |
|                          | Embedded connector Cod. MOPSCO2062 OPTIONAL - DIFFERENT MODELS AVAILABLE              |                                                              |
|                          | Batteriacod. MOPS07533                                                                |                                                              |
|                          | OPTIONAL - DIFFERENT MODELS AVAILABLE                                                 |                                                              |
| DRIVER<br>Cod. PR08483   | Polarity inversion connector Code MOECCO08097<br>(NO ENCODER - for backrest actuator) |                                                              |

#### Possibility of customization of the electrical kit as needed