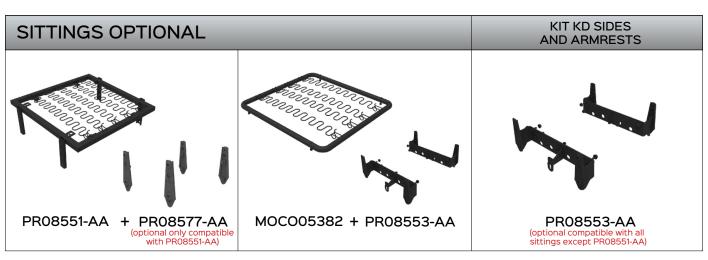

# REVOLVING LIFT M3 ZERO GRAVITY

Garanzia

Cycles:30.000

Maximum lifting capacity

Motorized

Armchair

| RECOMMENDED ELECTRIC KIT |                                                                                       |                                                              |
|--------------------------|---------------------------------------------------------------------------------------|--------------------------------------------------------------|
| REMOTE CONTROL           | OTHER ELECTRIC COMPONENTS                                                             |                                                              |
|                          | Power Supply<br>Cod. MOPS5341                                                         | Possibility of customization of the electrical kit as needed |
|                          | Plug - EU Cod. MOPSC05343 configurable according to the type requested (EU, UK, USA)  |                                                              |
|                          | DC extension cable with front stop (4m)<br>Cod. MOPS2743                              |                                                              |
|                          | Embedded connector Cod. MOPSCO2062 OPTIONAL - DIFFERENT MODELS AVAILABLE              |                                                              |
|                          | Batteriacod. MOPS07533                                                                |                                                              |
|                          | OPTIONAL - DIFFERENT MODELS AVAILABLE                                                 |                                                              |
| DRIVER<br>Cod. PR08483   | Polarity inversion connector Code MOECCO08097<br>(NO ENCODER - for backrest actuator) |                                                              |