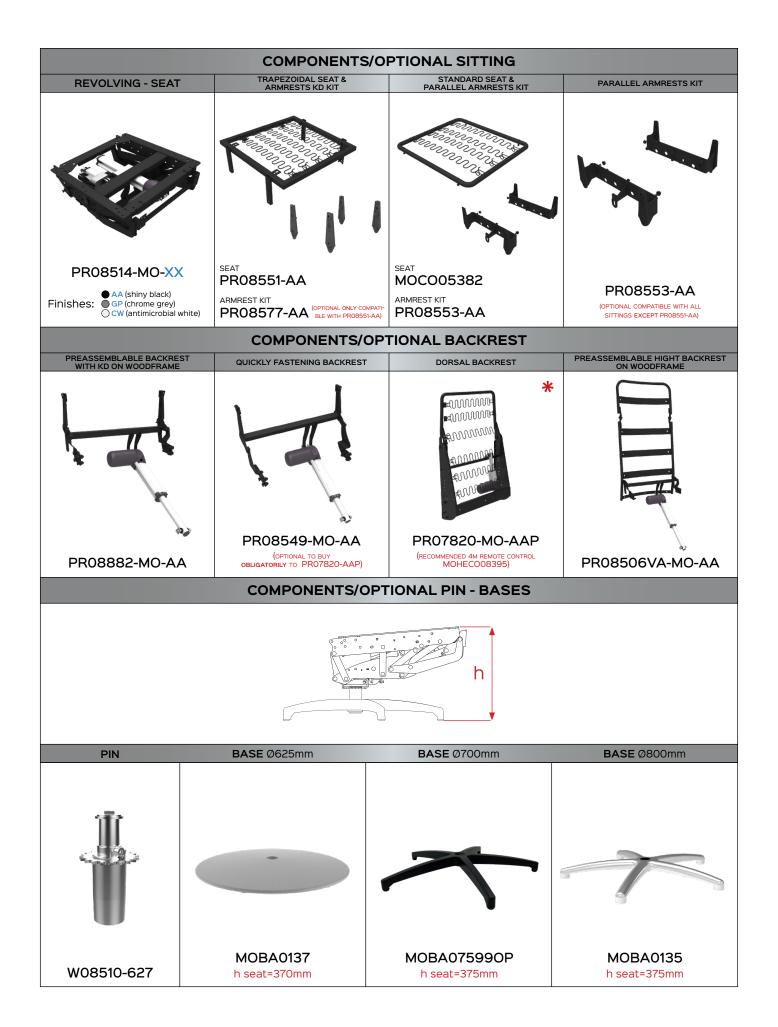

|
|                          | Embedded connector Cod. MOPSCO2062 OPTIONAL - DIFFERENT MODELS AVAILABLE              |                                                              |
|                          | Batteriacod. MOPS07533                                                                |                                                              |
|                          | OPTIONAL - DIFFERENT MODELS AVAILABLE                                                 |                                                              |
| DRIVER<br>Cod. PR08483   | Polarity inversion connector Code MOECCO08097<br>(NO ENCODER - for backrest actuator) |                                                              |



## REVOLVING LIFT M3 ZERO GRAVITY











#### Possibility of customization of the electrical kit as needed



### REVOLVING POWER M2















## REVOLVING POWER M3 ZERO GRAVITY

Sitting 20kg+/- 2kg







Cycles:30.000

2YEARS Actuator

Warranty

150kg

330lbs

Maximum lifting capacity