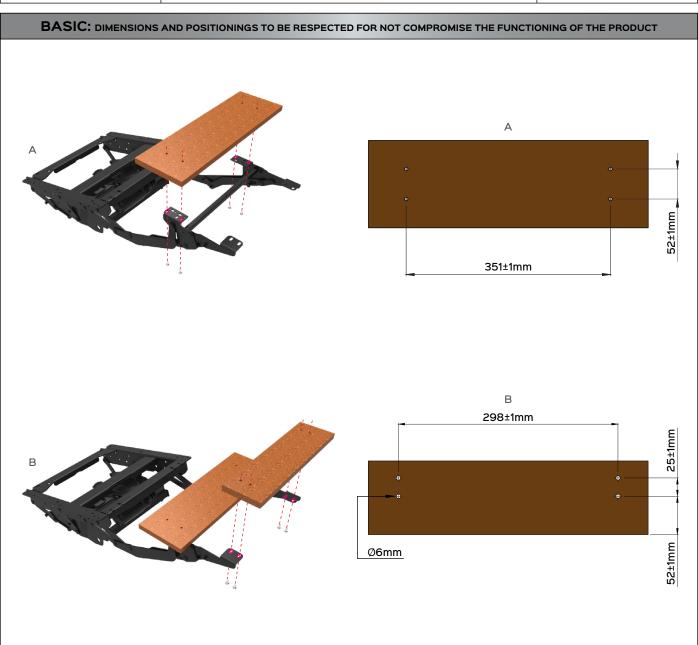

|                                                              |
|                          | Embedded connector Cod. MOPSCO2062 OPTIONAL - DIFFERENT MODELS AVAILABLE              |                                                              |
|                          | Batteriacod. MOPS07533                                                                |                                                              |
|                          | OPTIONAL - DIFFERENT MODELS AVAILABLE                                                 |                                                              |
| DRIVER<br>Cod. PR08483   | Polarity inversion connector Code MOECCO08097<br>(NO ENCODER - for backrest actuator) |                                                              |



## REVOLVING LIFT M3 ZERO GRAVITY











#### Possibility of customization of the electrical kit as needed



### REVOLVING POWER M2















## REVOLVING POWER M3 ZERO GRAVITY

Sitting 20kg+/- 2kg







Cycles:30.000

2YEARS Actuator

Warranty

150kg

330lbs

Maximum lifting capacity