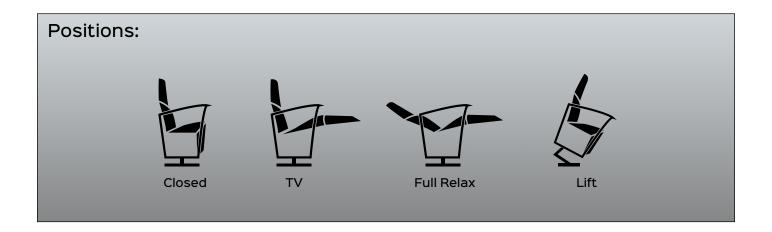

# REVOLVING LIFT M3 ZERO GRAVITY







Garanzia

Cycles:30.000

Maximum lifting capacity

Motorized

Armchair



| RECOMMENDED ELECTRIC KIT |                                                                                       |                                                              |
|--------------------------|---------------------------------------------------------------------------------------|--------------------------------------------------------------|
| REMOTE CONTROL           | OTHER ELECTRIC COMPONENTS                                                             |                                                              |
|                          | Power Supply<br>Cod. MOPS5341                                                         | Possibility of customization of the electrical kit as needed |
|