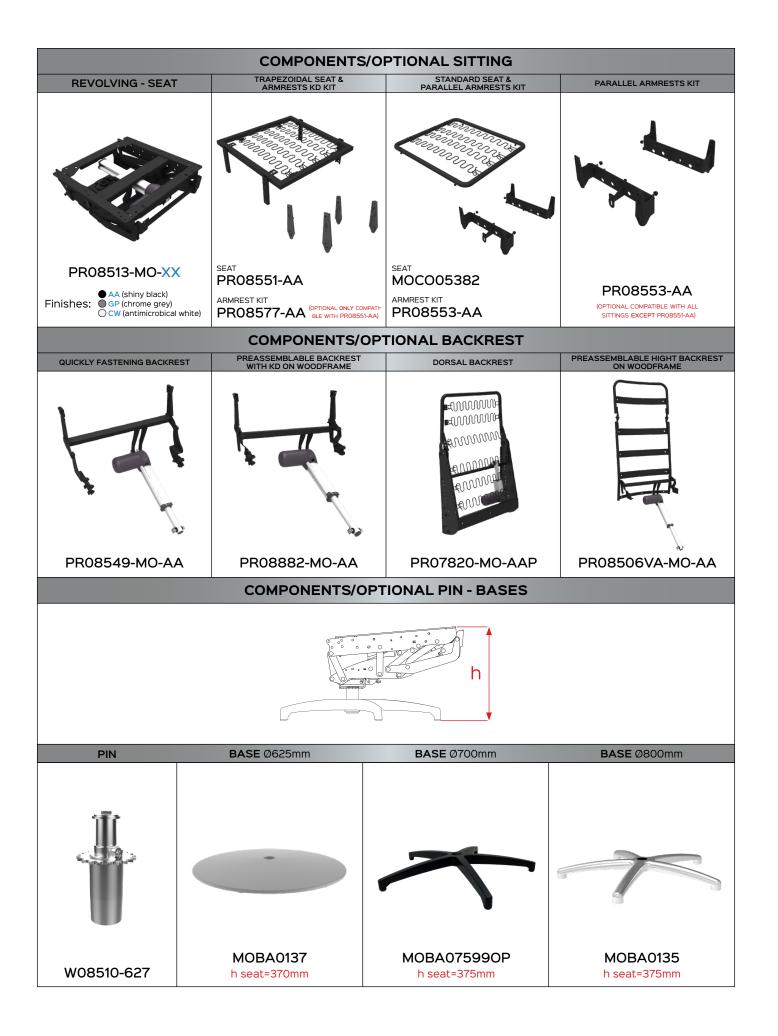

# REVOLVING LIFT M3 ZERO GRAVITY







Garanzia

Cycles:30.000

Maximum lifting capacity

Motorized

Armchair



| RECOMMENDED ELECTRIC KIT |                                                                                       |                                                              |
|--------------------------|---------------------------------------------------------------------------------------|--------------------------------------------------------------|
| REMOTE CONTROL           | OTHER ELECTRIC COMPONENTS                                                             |                                                              |
|                          | Power Supply<br>Cod. MOPS5341                                                         | Possibility of customization of the electrical kit as needed |
|                          | Plug - EU Cod. MOPSC05343 configurable according