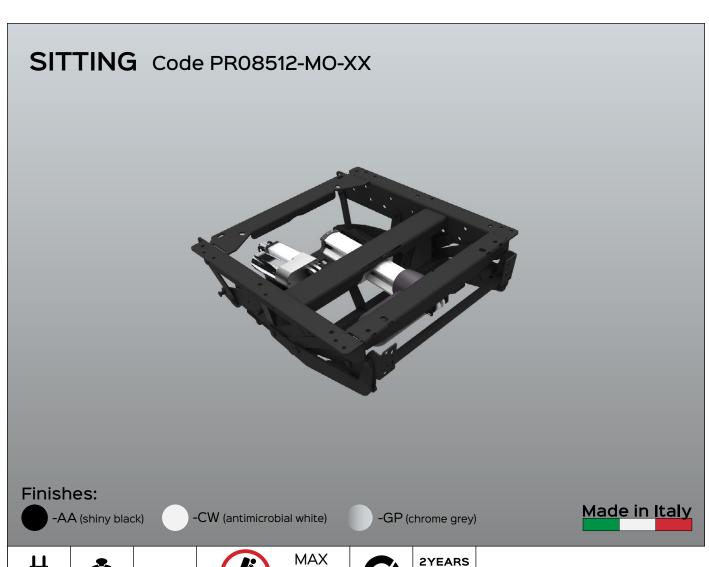

## REVOLVING POWER M3 ZERO GRAVITY

Sitting 20kg+/- 2kg

Cycles:30.000

2YEARS Actuator

Warranty

150kg

330lbs

Maximum lifting capacity