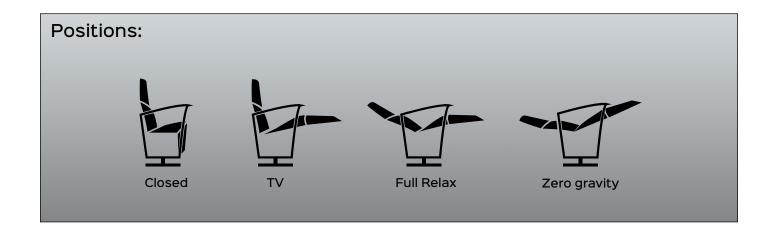

# REVOLVING LIFT M3 ZERO GRAVITY

Garanzia

Cycles:30.000

Maximum lifting capacity

Motorized

Armchair

| RECOMMENDED ELECTRIC KIT |                                                                                       |                                                              |
|--------------------------|---------------------------------------------------------------------------------------|--------------------------------------------------------------|
| REMOTE CONTROL           | OTHER ELECTRIC COMPONENTS                                                             |                                                              |
|                          | Power Supply<br>Cod. MOPS5341                                                         | Possibility of customization of the electrical kit as needed |
|                          | Plug - EU Cod. MOPSC05343 configurable according to the type requested (EU, UK, USA)  |                                                              |
|                          | DC extension cable with front stop (4m)<br>Cod. MOPS2743                              |                                                              |
|                          | Embedded connector Cod. MOPSCO2062 OPTIONAL - DIFFERENT MODELS AVAILABLE              |                                                              |
|                          | Batteriacod. MOPS07533                                                                |                                                              |
|                          | OPTIONAL - DIFFERENT MODELS AVAILABLE                                                 |                                                              |
| DRIVER<br>Cod. PR08483   | Polarity inversion connector Code MOECCO08097<br>(NO ENCODER - for backrest actuator) |                                                              |

## REVOLVING LIFT M3 ZERO GRAVITY