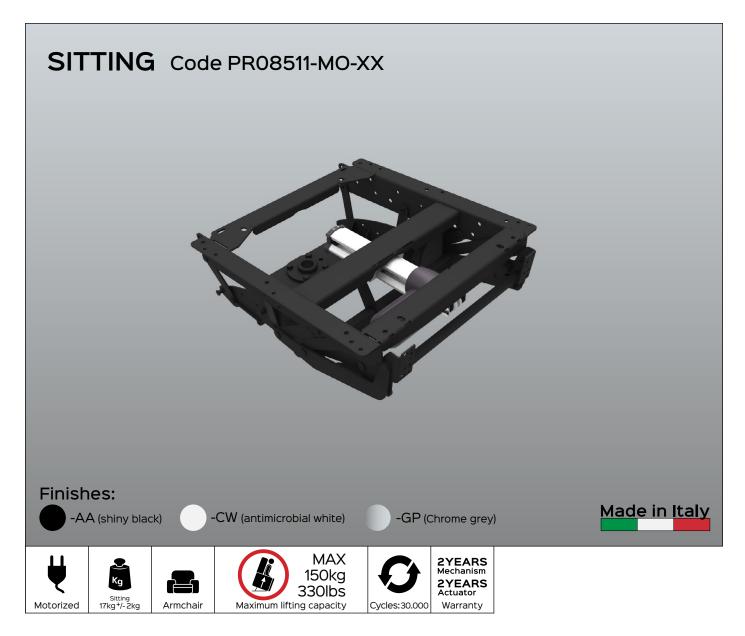

OPTIONAL - DIFFERENT MODELS AVAILABLE              |                                                              |
|                          | Batteriacod. MOPS07533                                                                |                                                              |
|                          | OPTIONAL - DIFFERENT MODELS AVAILABLE                                                 |                                                              |
| DRIVER<br>Cod. PR08483   | Polarity inversion connector Code MOECCO08097<br>(NO ENCODER - for backrest actuator) |                                                              |



## REVOLVING LIFT M3 ZERO GRAVITY











#### Possibility of customization of the electrical kit as needed



### REVOLVING POWER M2















## REVOLVING POWER M3 ZERO GRAVITY

Sitting 20kg+/- 2kg







Cycles:30.000

2YEARS Actuator

Warranty

150kg

330lbs

Maximum lifting capacity